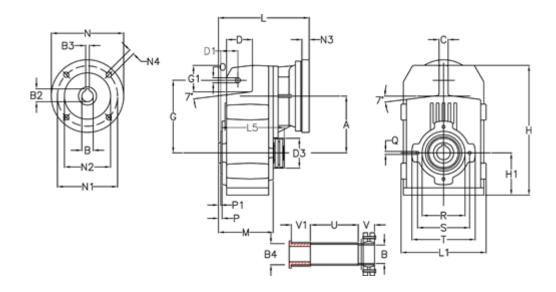

## **Data Sheet**

Article number: 29560333288525
Description: Shaft mounted gear

A313QF40-332,8-P71B5

## **Measures**

| A = 150.50 | D1 = 54.0  | I5 = 180.0 | P1                                   | = 3.5    | V =  |
|------------|------------|------------|--------------------------------------|----------|------|
| B = 40     | d3 = 90    | M = 125.0  | Q                                    | = M10x17 | V1 = |
| B1 = 14    | G = 170    | N = 160    | R                                    | = 110    |      |
| B2 = 16.3  | G1 = 84.0  | N1 = 130   | S                                    | = 130    |      |
| B3 = 5     | H = 326.0  | N2 = 110   | Т                                    | = 150    |      |
| B4 = 40    | H1 = 102.0 | N4 = M8x16 | Tightening torque Nm adapter bushing | g = 6.0  |      |
| C = 20     | L = 225.5  | O = 13     | Tightening torque Nm shrink disc     | = 8.0    |      |
| D = 68.0   | L1 = 210   | P = 6.5    | U                                    | = 95.5   |      |